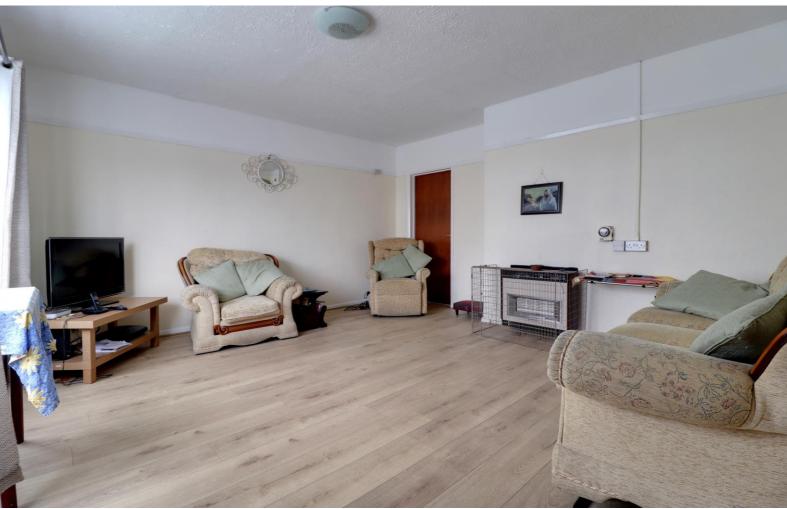

#### **Living Room** 14' 0" into bay x 15' 1" (4.26m into bay x 4.61m)

A large reception room which includes a gas fire, wood effect laminate floor, radiator and double glazed walk-in bay window to the front elevation.