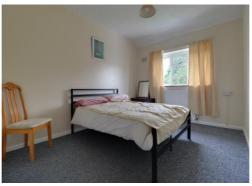

#### **Bedroom One** 11' 4" into bay x 14' 8" (3.45m into bay x 4.46m)

A large double bedroom with built-in wardrobe, radiator and double glazed walk-in bay window to the rear elevation.

#### **Bedroom Two** 11' 11" x 9' 6" (3.64m x 2.89m)

A second double bedroom having a radiator and double glazed window to the rear elevation.

#### **Bedroom Four** 9' 2" x 10' 3" max (2.80m x 3.13m max)

Having a range of wardrobes, radiator and double glazed window to the rear elevation.