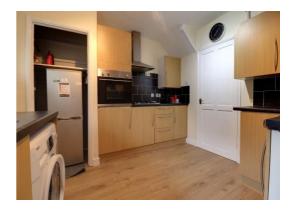

### **Kitchen** 10' 1" x 10' 2" (3.08m x 3.10m)

Having a range of fitted units extending to base and eye level with fitted work surfaces having an inset sink drainer with mixer tap. Range of integrated cooking appliances including oven, hob and cooker hood over. Space for washing machine, built-in storage cupboard, wood effect flooring and double glazed window to the rear elevation.