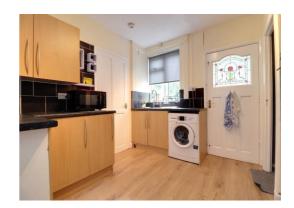

### **Kitchen** 10' 1" x 10' 2" (3.08m x 3.10m)

Having a range of fitted units extending to base and eye level with fitted work surfaces having an inset sink drainer with mixer tap. Range of integrated cooking appliances including oven, hob and cooker hood over. Space for washing machine, built-in storage cupboard, wood effect flooring and double glazed window to the rear elevation.