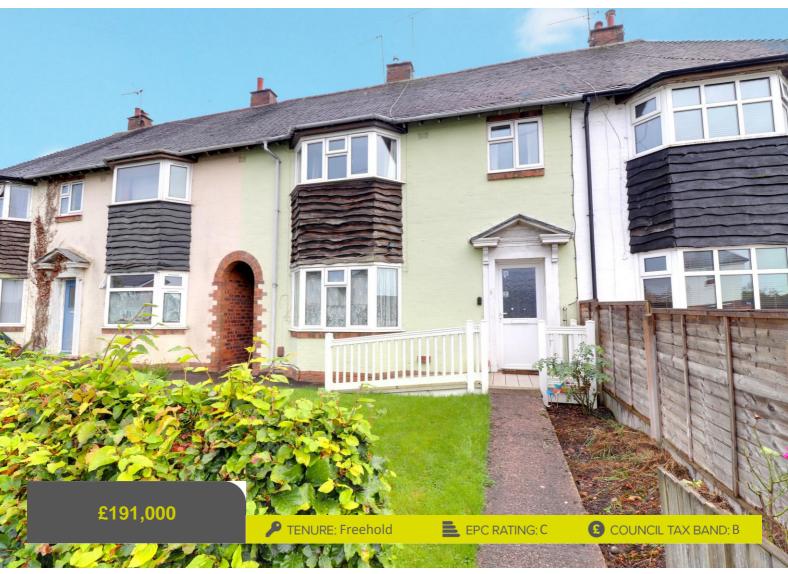

## **Rickerscote Stafford**

Hawksmoor Road Rickerscote Stafford Staffordshire

Could this property be the perfect first home, maybe a great investment if you're thinking of getting into the rental market or maybe you're a family just after more space, either way this spacious, traditional bay fronted home has great potential and enjoys a good-sized rear garden.

Internally, comprising of an entrance hallway, living room, dining room, kitchen, and wet room on the ground floor. To the first floor there are four bedrooms and a family bathroom. Externally, the property has a lawned front garden and a large rear garden. What's more this home is also fitted with solar panels to which will help with the ever-rising energy bills!

#### **Outside - Front**

The property is approached over a lawned front garden with pathway leading to the entrance door.