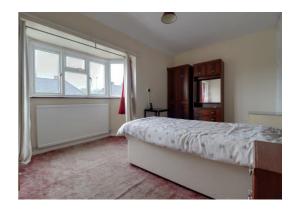

#### **Bedroom One** 11' 4" into bay x 14' 8" (3.45m into bay x 4.46m)

A large double bedroom with built-in wardrobe, radiator and double glazed walk-in bay window to the rear elevation.