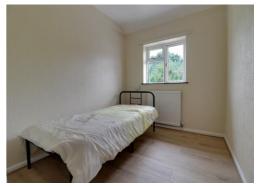

#### **Bedroom Three** 10' 2" max x 7' 7" (3.11m max x 2.32m)

Having wood effect flooring, radiator and double glazed window to the rear elevation.