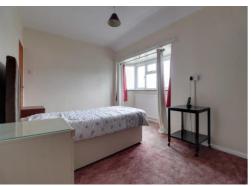

#### **Bedroom One** 11' 4" into bay x 14' 8" (3.45m into bay x 4.46m)

A large double bedroom with built-in wardrobe, radiator and double glazed walk-in bay window to the rear elevation.

#### **Bedroom Two** 11' 11" x 9' 6" (3.64m x 2.89m)

A second double bedroom having a radiator and double glazed window to the rear elevation.

#### **Bedroom Four** 9' 2" x 10' 3" max (2.80m x 3.13m max)

Having a range of wardrobes, radiator and double glazed window to the rear elevation.