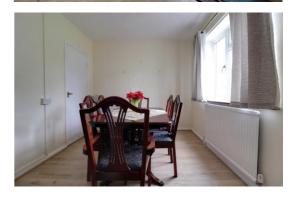

#### **Dining Room** 8' 8" x 10' 6" (2.63m x 3.20m)

Having wood effect flooring, radiator and double glazed window to the rear elevation.