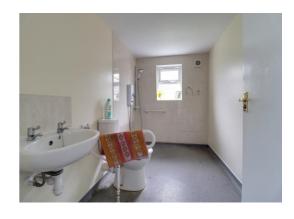

#### **Wet Room** 9' 2" x 5' 9" (2.79m x 1.75m)

Having a fitted suite including a shower area with an electric shower, wash hand basin and WC. Radiator and double glazed window to the rear elevation.