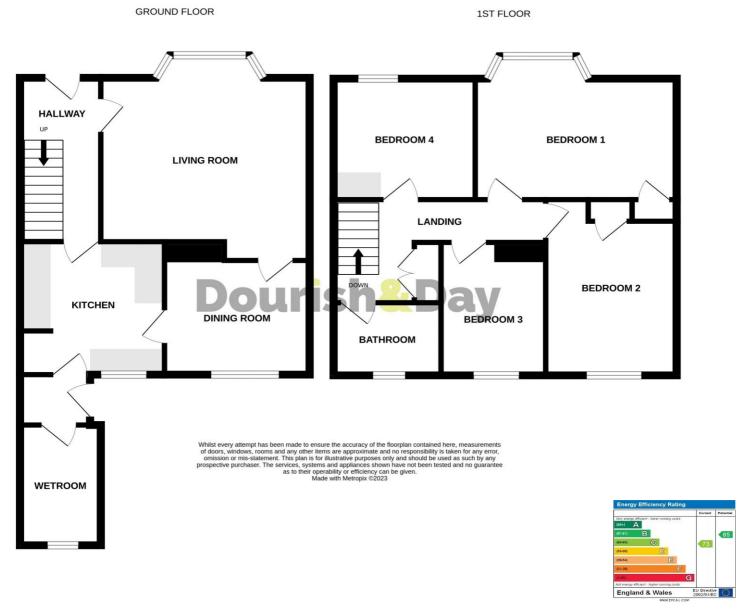

Internally, comprising of an entrance hallway, living room, dining room, kitchen, and wet room on the ground floor. To the first floor there are four bedrooms and a family bathroom. Externally, the property has a lawned front garden and a large rear garden. What's more this home is also fitted with solar panels to which will help with the ever-rising energy bills!

#### **Entrance Hall**

Being accessed through a double glazed entrance door and having wood effect flooring, radiator and stairs leading to the first floor accommodation.

#### **Living Room** 14' 0" into bay x 15' 1" (4.26m into bay x 4.61m)

A large reception room which includes a gas fire, wood effect laminate floor, radiator and double glazed walk-in bay window to the front elevation.

#### **Dining Room** 8' 8" x 10' 6" (2.63m x 3.20m)

Having wood effect flooring, radiator and double glazed window to the rear elevation.

### **Kitchen** 10' 1" x 10' 2" (3.08m x 3.10m)

Having a range of fitted units extending to base and eye level with fitted work surfaces having an inset sink drainer with mixer tap. Range of integrated cooking appliances including oven, hob and cooker hood over. Space for washing machine, built-in storage cupboard, wood effect flooring and double glazed window to the rear elevation.

#### **Wet Room** 9' 2" x 5' 9" (2.79m x 1.75m)

Having a fitted suite including a shower area with an electric shower, wash hand basin and WC. Radiator and double glazed window to the rear elevation.

#### First Floor Landing

Having a built-in cupboard housing the gas central heating boiler and access to loft space.

#### **Bedroom One** 11' 4" into bay x 14' 8" (3.45m into bay x 4.46m)

A large double bedroom with built-in wardrobe, radiator and double glazed walk-in bay window to the rear elevation.

#### **Bedroom Two** 11' 11" x 9' 6" (3.64m x 2.89m)

A second double bedroom having a radiator and double glazed window to the rear elevation.

#### **Bedroom Three** 10' 2" max x 7' 7" (3.11m max x 2.32m)

Having wood effect flooring, radiator and double glazed window to the rear elevation.

#### **Bedroom Four** 9' 2" x 10' 3" max (2.80m x 3.13m max)

Having a range of wardrobes, radiator and double glazed window to the rear elevation.

### **Bathroom** 7' 7" x 5' 8" (2.31m x 1.72m)

Having a fitted suite including a panelled bath with mixer taps and shower attachment, pedestal wash hand basin and WC. Wood effect flooring, radiator and double glazed window to the rear elevation.